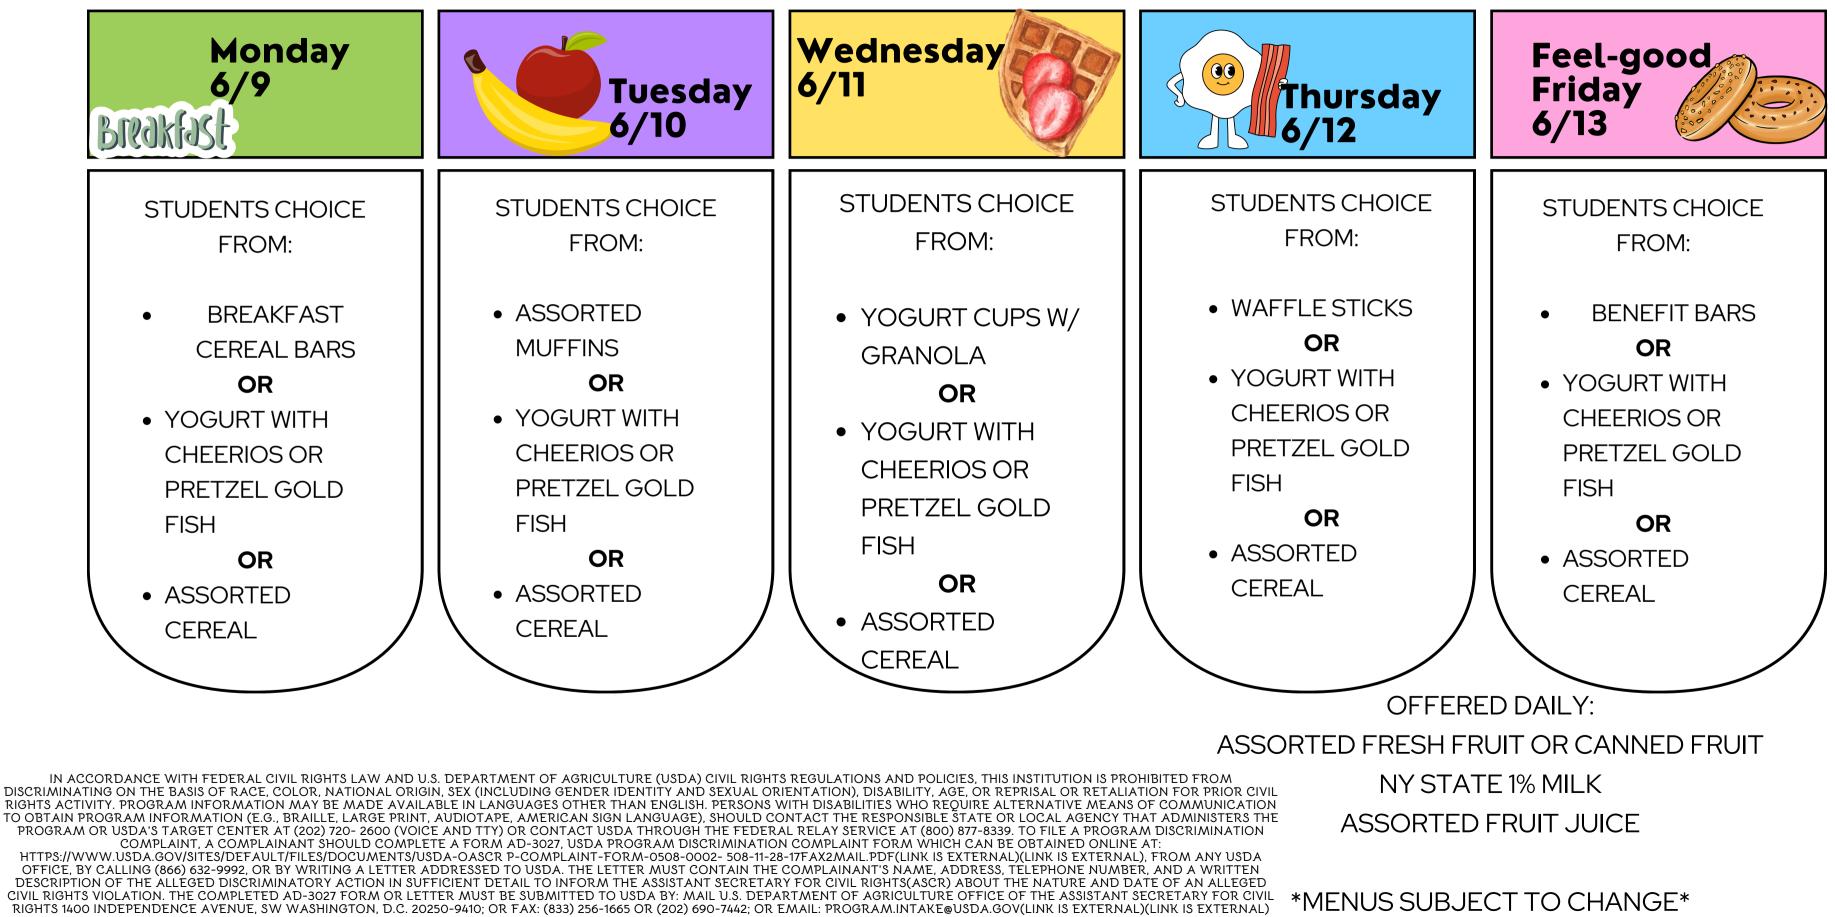

#### JUNE 9TH-13TH

\*MENUS SUBJECT TO CHANGE\*

RIGHTS 1400 INDEPENDENCE AVENUE, SW WASHINGTON, D.C. 20250-9410; OR FAX: (833) 256-1665 OR (202) 690-7442; OR EMAIL: PROGRAM.INTAKE@USDA.GOV(LINK IS EXTERNAL)(LINK IS EXTERNAL) THIS INSTITUTION IS AN EQUAL OPPORTUNITY PROVIDER.