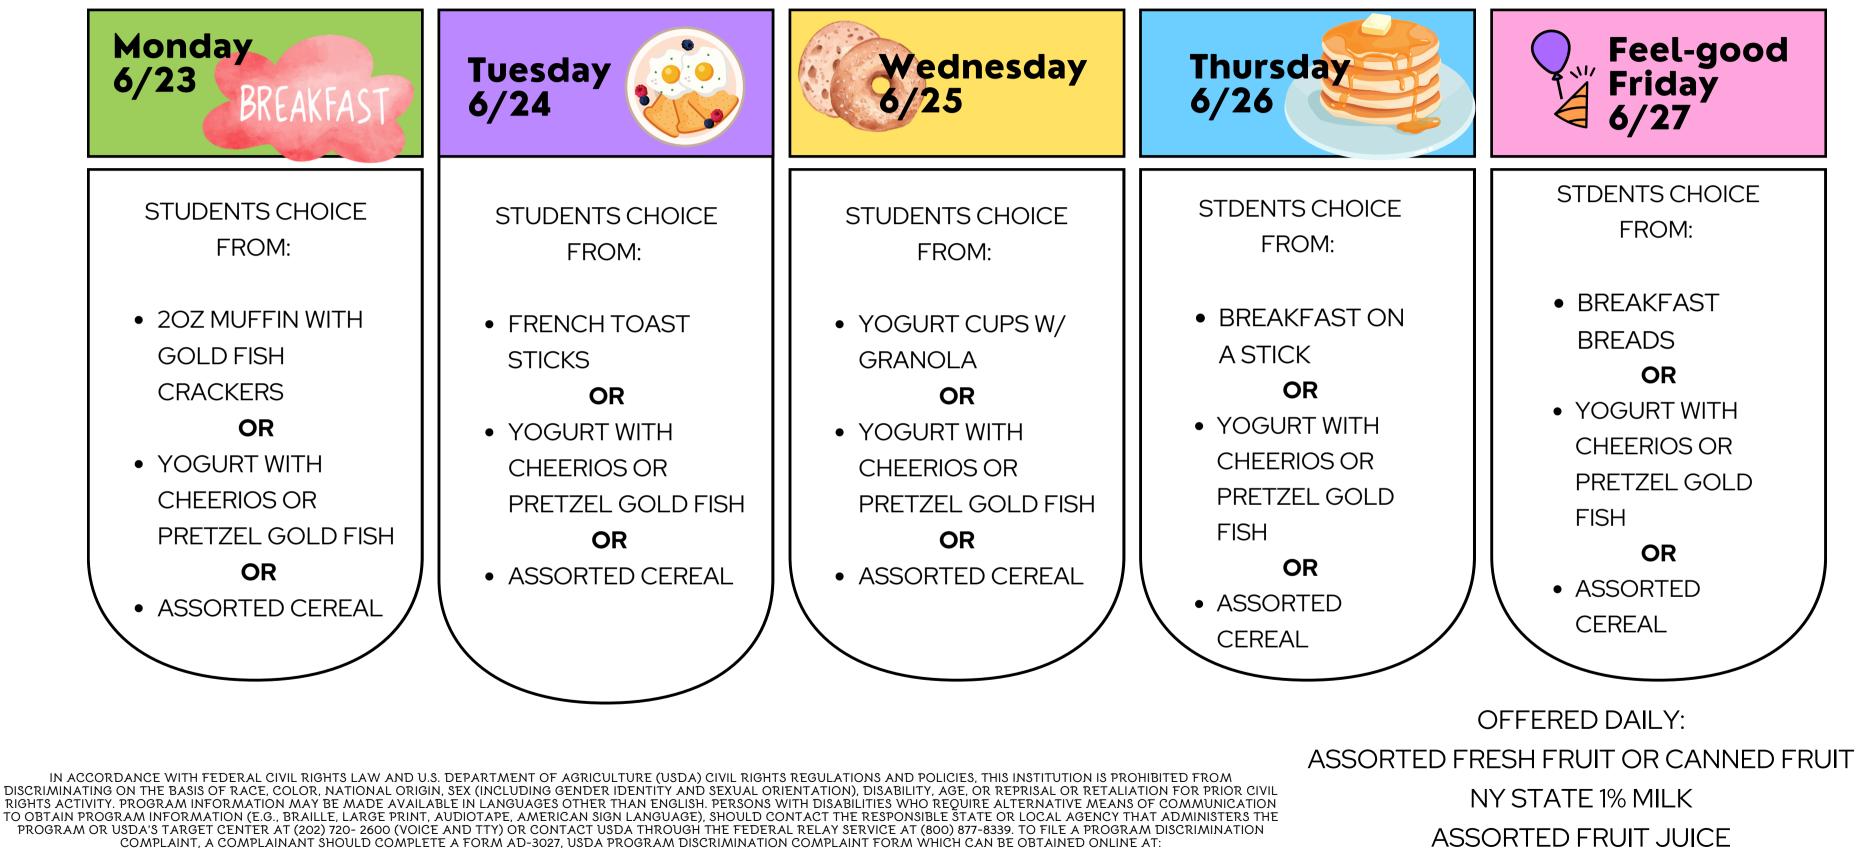

#### JUNE 23RD-27TH

\*MENUS SUBJECT TO CHANGE\*

DESCRIPTION OF THE ALLEGED DISCRIMINATORY ACTION IN SUFFICIENT DETAIL TO INFORM THE ASSISTANT SECRETARY FOR CIVIL RIGHTS(ASCR) ABOUT THE NATURE AND DATE OF AN ALLEGED CIVIL RIGHTS VIOLATION. THE COMPLETED AD-3027 FORM OR LETTER MUST BE SUBMITTED TO USDA BY: MAIL U.S. DEPARTMENT OF AGRICULTURE OFFICE OF THE ASSISTANT SECRETARY FOR CIVIL RIGHTS 1400 INDEPENDENCE AVENUE, SW WASHINGTON, D.C. 20250-9410: OR FAX: (833) 256-1665 OR (202) 690-7442: OR EMAIL: PROGRAM.INTAKE@USDA.GOV(LINK IS EXTERNAL)(LINK IS EXTERNAL) THIS INSTITUTION IS AN EOUAL OPPORTUNITY PROVIDER.