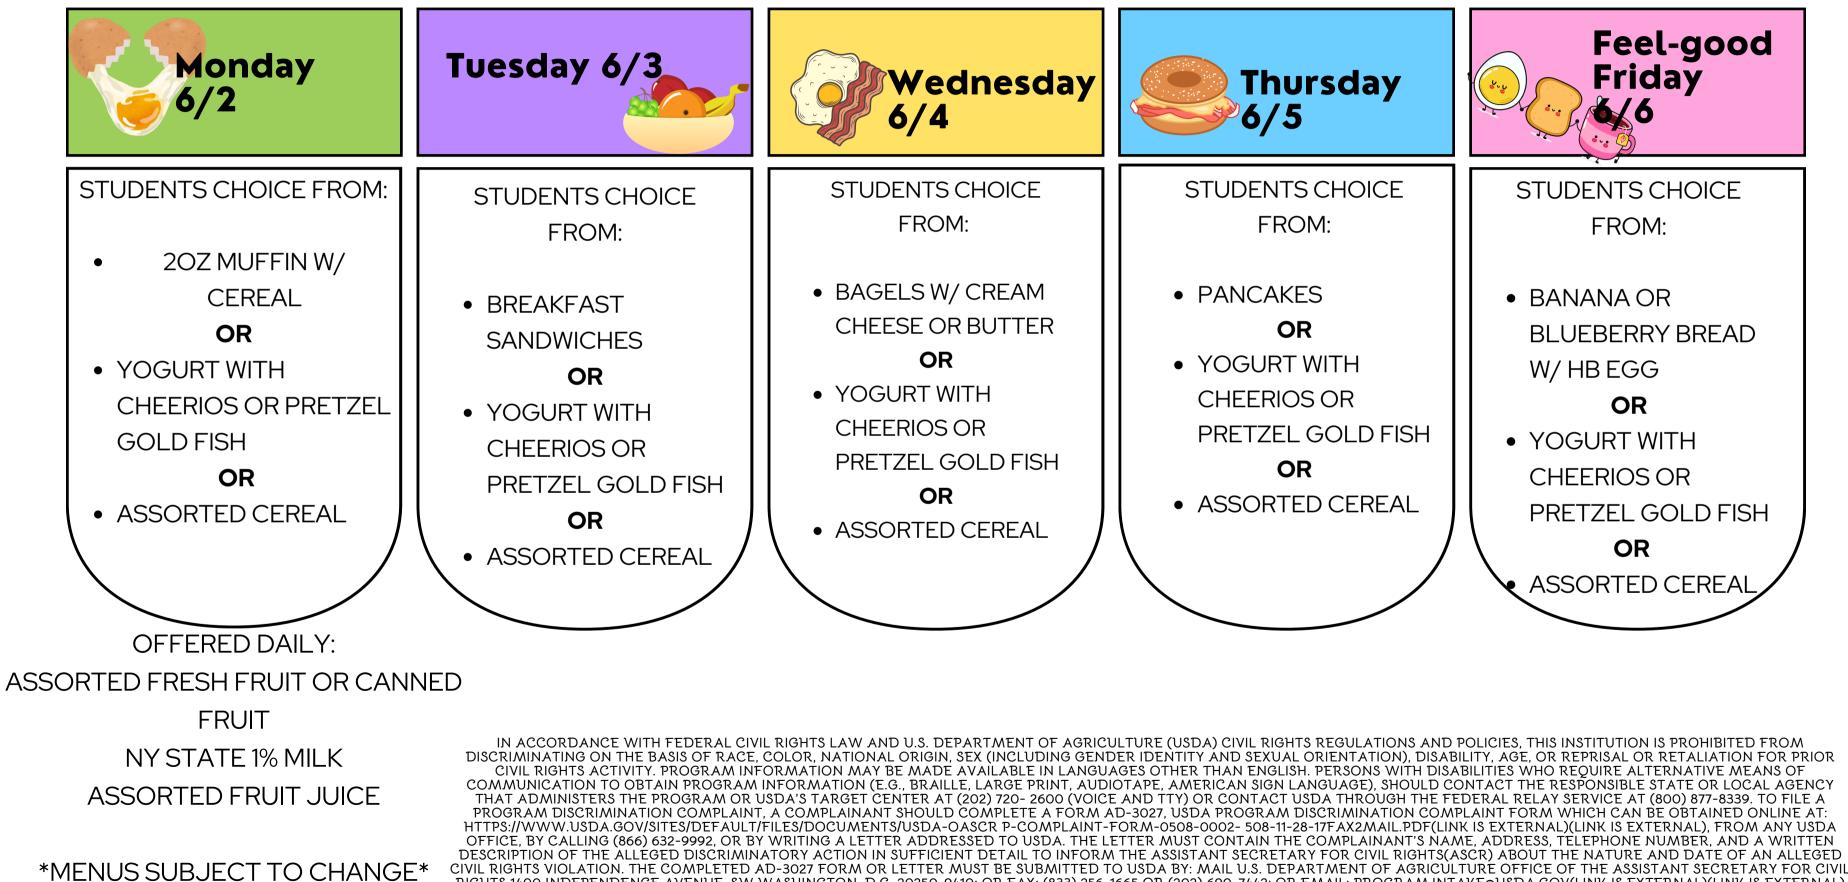

#### JUNE 2ND-6TH

RIGHTS 1400 INDEPENDENCE AVENUE, SW WASHINGTON, D.C. 20250-9410; OR FAX: (833) 256-1665 OR (202) 690-7442; OR EMAIL: PROGRAM.INTAKE@USDA.GOV(LINK IS EXTERNAL)(LINK IS EXTERNAL) THIS INSTITUTION IS AN EQUAL OPPORTUNITY PROVIDER.