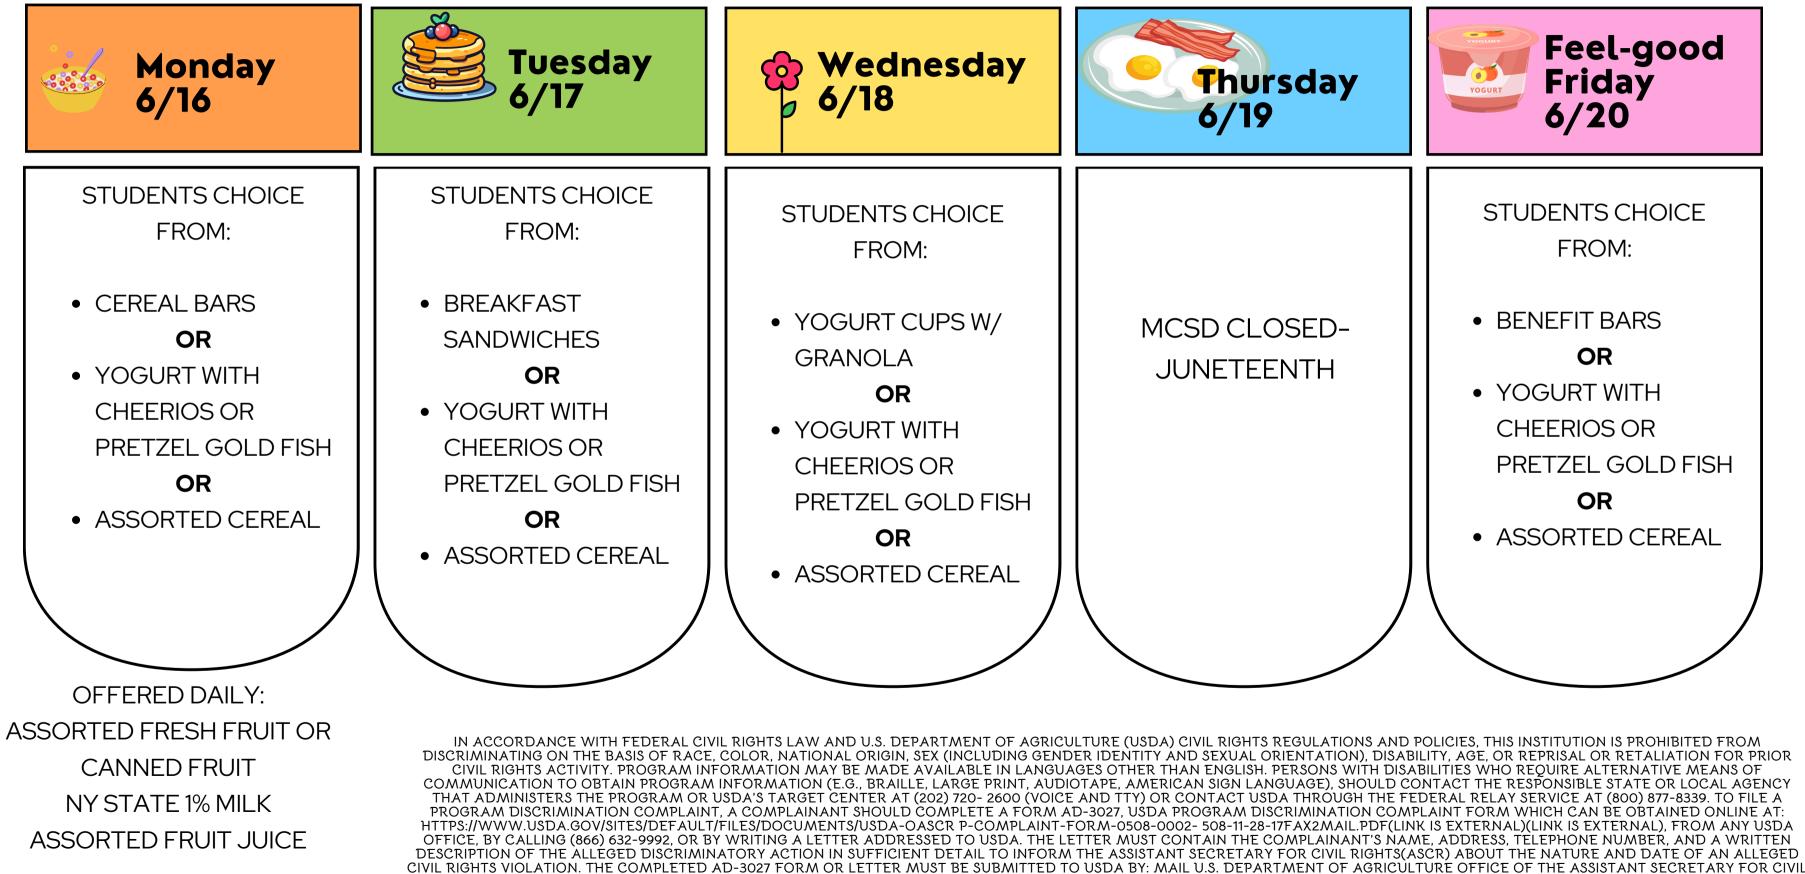

#### JUNE 9TH-13TH

\*MENUS SUBJECT TO CHANGE\*

RIGHTS 1400 INDEPENDENCE AVENUE, SW WASHINGTON, D.C. 20250-9410; OR FAX: (833) 256-1665 OR (202) 690-7442; OR EMAIL: PROGRAM.INTAKE@USDA.GOV(LINK IS EXTERNAL)(LINK IS EXTERNAL) THIS INSTITUTION IS AN EQUAL OPPORTUNITY PROVIDER.