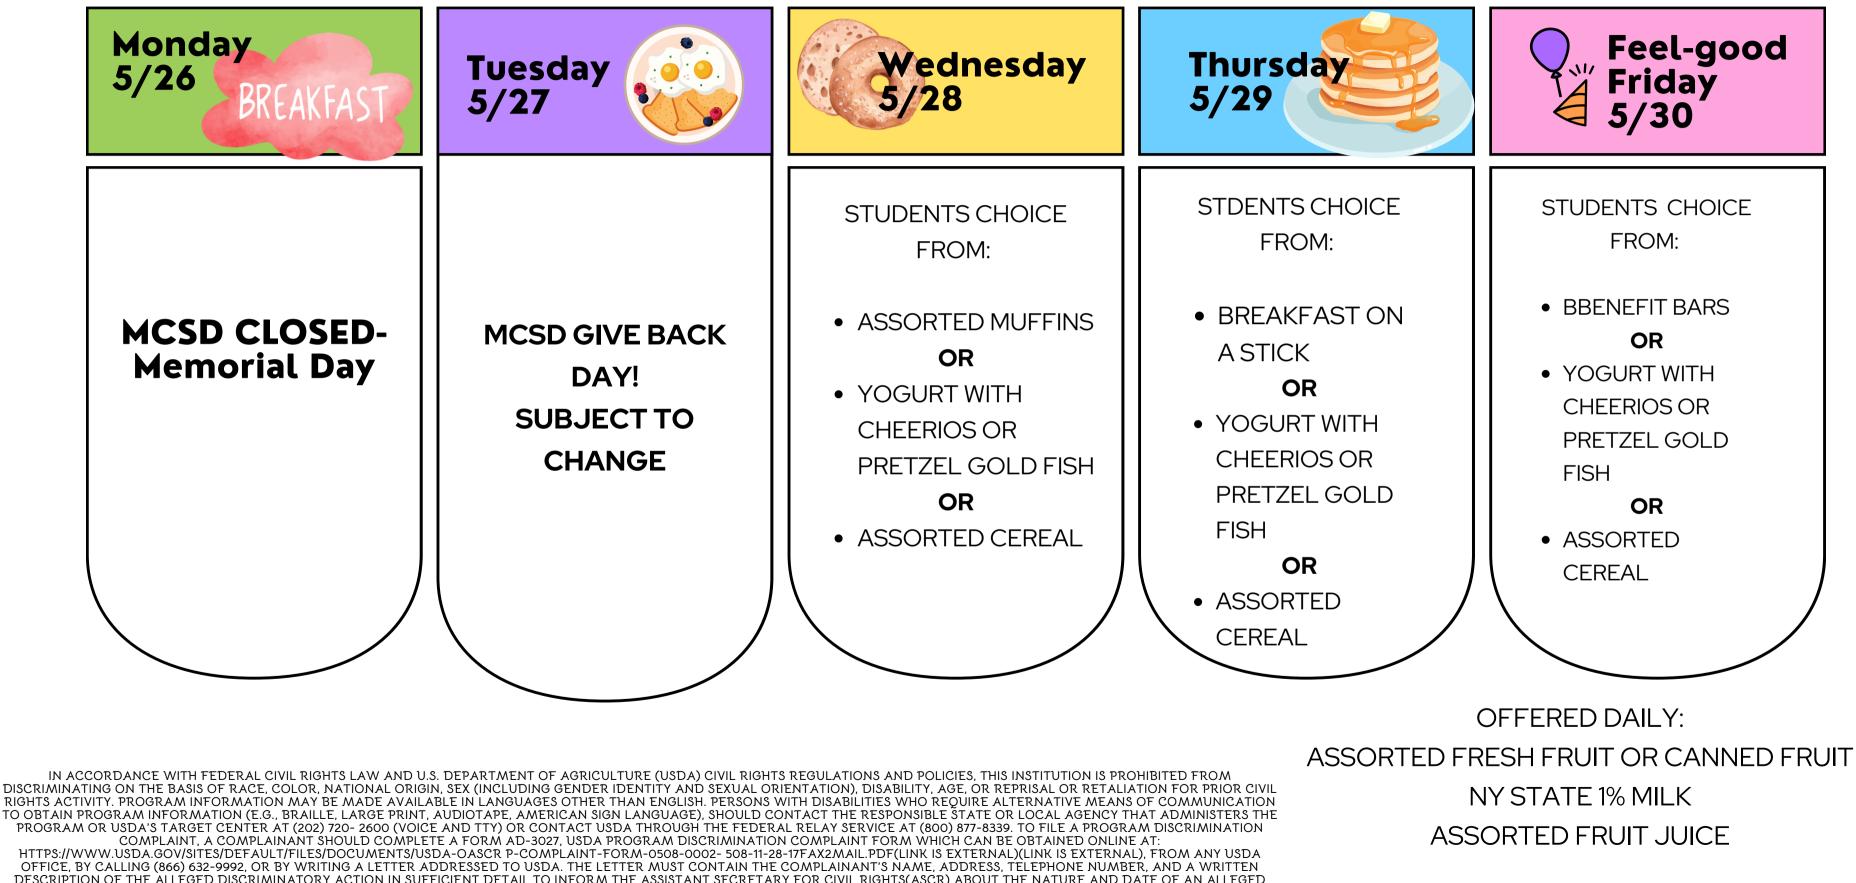

XTERNAL), FROM OFFICE, BY CALLING (866) 632-9992, OR BY WRITING A LETTER ADDRESSED TO USDA. THE LETTER MUST CONTAIN THE COMPLAINANT'S NAME, ADDRESS, TELEPHONE NUMBER, AND A WRITTEN DESCRIPTION OF THE ALLEGED DISCRIMINATORY ACTION IN SUFFICIENT DETAIL TO INFORM THE ASSISTANT SECRETARY FOR CIVIL RIGHTS(ASCR) ABOUT THE NATURE AND DATE OF AN ALLEGED CIVIL RIGHTS VIOLATION. THE COMPLETED AD-3027 FORM OR LETTER MUST BE SUBMITTED TO USDA BY: MAIL U.S. DEPARTMENT OF AGRICULTURE OFFICE OF THE ASSISTANT SECRETARY FOR CIVIL RIGHTS 1400 INDEPENDENCE AVENUE, SW WASHINGTON, D.C. 20250-9410: OR FAX: (833) 256-1665 OR (202) 690-7442: OR EMAIL: PROGRAM.INTAKE@USDA.GOV(LINK IS EXTERNAL)(LINK IS EXTERNAL) THIS INSTITUTION IS AN EOUAL OPPORTUNITY PROVIDER.



#### JUNE 23RD-27TH

\*MENUS SUBJECT TO CHANGE\*



DESCRIPTION OF THE ALLEGED DISCRIMINATORY ACTION IN SUFFICIENT DETAIL TO INFORM THE ASSISTANT SECRETARY FOR CIVIL RIGHTS(ASCR) ABOUT THE NATURE AND DATE OF AN ALLEGED CIVIL RIGHTS VIOLATION. THE COMPLETED AD-3027 FORM OR LETTER MUST BE SUBMITTED TO USDA BY: MAIL U.S. DEPARTMENT OF AGRICULTURE OFFICE OF THE ASSISTANT SECRETARY FOR CIVIL RIGHTS 1400 INDEPENDENCE AVENUE, SW WASHINGTON, D.C. 20250-9410: OR FAX: (833) 256-1665 OR (202) 690-7442: OR EMAIL: PROGRAM.INTAKE@USDA.GOV(LINK IS EXTERNAL)(LINK IS EXTERNAL) THIS INSTITUTION IS AN EOUAL OPPORTUNITY PROVIDER.



#### MAY 26TH-30TH

\*MENUS SUBJECT TO CHANGE\*